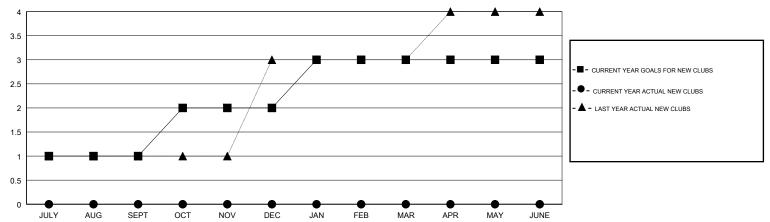

### LOCATION CALIFORNIA

**GMT CA** 

| Clubs                 |               |           |               | Members               |                           |                         |                                              |
|-----------------------|---------------|-----------|---------------|-----------------------|---------------------------|-------------------------|----------------------------------------------|
| RESULTS FOR 2018-2019 |               |           |               | RESULTS FOR 2018-2019 |                           |                         |                                              |
| QUARTER               | NEW CLUB GOAL | NEW CLUBS | DROPPED CLUBS | QUARTER               | MEMBER GROWTH NET<br>GOAL | MEMBER GROWTH<br>ACTUAL | DROPPED MEMBERS ACTUAL (including transfers) |
| JULY/AUG/SEPT         | 1             | 0         | 2             | JULY/AUG/SEPT         | 20                        | 104                     | 73                                           |
| OCT/NOV/DEC           | 1             | 0         | 0             | OCT/NOV/DEC           | 20                        | 0                       | 0                                            |
| JAN/FEB/MAR           | 1             | 0         | 0             | JAN/FEB/MAR           | 15                        | 0                       | 0                                            |
| APR/MAY/JUNE          | 0             | 0         | 0             | APR/MAY/JUNE          | -5                        | 0                       | 0                                            |

#### GOALS AND ACTUAL NEW CLUBS CUMULATIVE