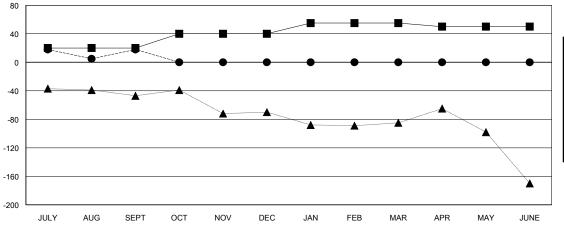

### LOCATION CALIFORNIA

**GMT CA** 

| Clubs                 |               |           |               | Members               |                           |                         |                                              |
|-----------------------|---------------|-----------|---------------|-----------------------|---------------------------|-------------------------|----------------------------------------------|
| RESULTS FOR 2018-2019 |               |           |               | RESULTS FOR 2018-2019 |                           |                         |                                              |
| QUARTER               | NEW CLUB GOAL | NEW CLUBS | DROPPED CLUBS | QUARTER               | MEMBER GROWTH NET<br>GOAL | MEMBER GROWTH<br>ACTUAL | DROPPED MEMBERS ACTUAL (including transfers) |
| JULY/AUG/SEPT         | 1             | 0         | 2             | JULY/AUG/SEPT         | 20                        | 104                     | 73                                           |
| OCT/NOV/DEC           | 1             | 0         | 0             | OCT/NOV/DEC           | 20                        | 0                       | 0                                            |
| JAN/FEB/MAR           | 1             | 0         | 0             | JAN/FEB/MAR           | 15                        | 0                       | 0                                            |
| APR/MAY/JUNE          | 0             | 0         | 0             | APR/MAY/JUNE          | -5                        | 0                       | 0                                            |

### GOALS AND ACTUAL MEMBERS CUMULATIVE

| -■- MEMBER GROWTH NET GOAL        |  |
|-----------------------------------|--|
| - ● - MEMBER GROWTH ACTUAL        |  |
| - ▲ - LAST YEAR MEMBERSHIP ACTUAL |  |
|                                   |  |
|                                   |  |
|                                   |  |